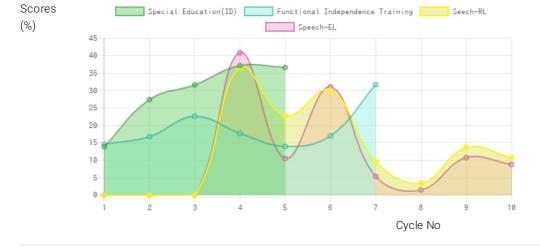

## Progress Report

| Evaluation No | Special Education(ID)<br>Score % - Month - Year | Speech<br>RL% - EL% - Month - Year | Functional Independence Training<br>Score % - Month - Year |
|---------------|-------------------------------------------------|------------------------------------|------------------------------------------------------------|
| 1             | 14.19% - August - 2018                          | 23.25% - 10.75% - July - 2018      | 14.9% - May - 2018                                         |
| 2             | 28.03% - February - 2019                        | 9.75% - 5.50% - February - 2019    | 18.1% - January - 2019                                     |
| 3             | 32.31% - August - 2019                          | 3.50% - 1.50% - August - 2019      | 14.29% - July - 2019                                       |
| 4             | 37.95% - March - 2020                           | 14.00% - 11.00% - March - 2020     | 17.38% - January - 2020                                    |
| 5             | 37.4% - December - 2020                         | 11.00% - 9.00% - December - 2020   | 32.38% - December - 2020                                   |

Note: Variations in therapy outcome are due to several factors including the health of the child at the time of evaluation

Information:- CP - Cerebral Palsy; SB – Spina bifida; MD - Muscular Dystrophy; CTEV – Clubfoot; ID - Intellectual Disability; CP, MD – Cerebral Palsy/Multiple Disabilities; LV - Low Vision; TB - Total Blind; ADHD - Attention Deficit Hyperactive Disorder; DB - Deaf Blind; RL - Receptive language; EL - Expressive language;